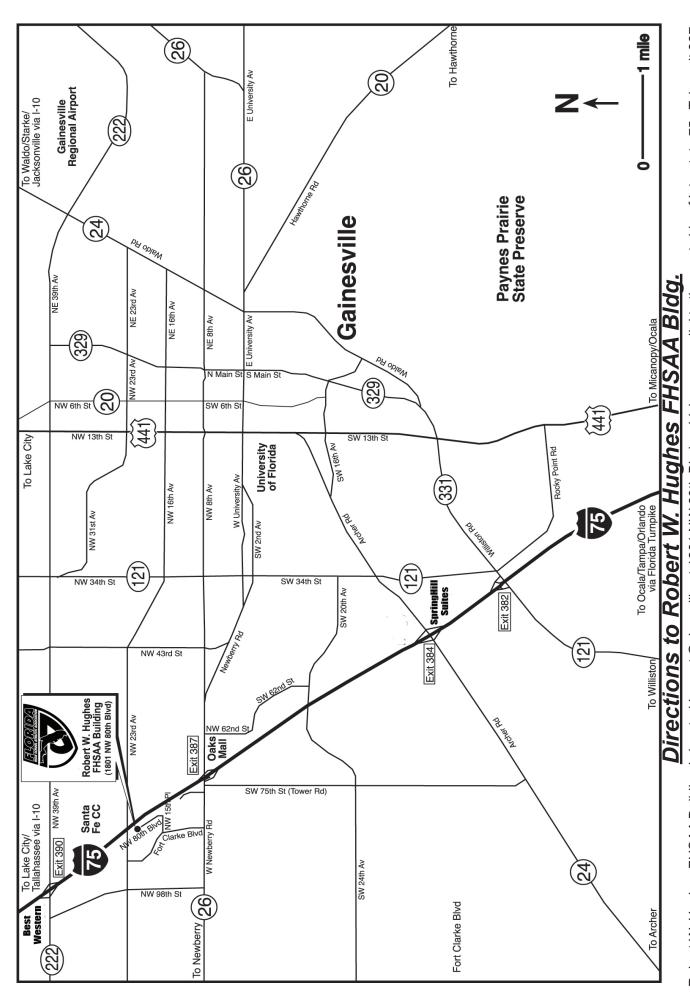

RI |
| 5         | 6                                                                                                | (FHSAA Office closed)    | 8                                                     |
| 12        | 13                                                                                               | (FHSAA Office closed) 14 | 15                                                    |
| 19        | Case materials for all August Sectional<br>Appeals Committee meetings due in<br>FHSAA office  20 | (FHSAA Office closed) 21 | 22                                                    |
| 26        | 27                                                                                               | (FHSAA Office closed) 28 | 29                                                    |

## Notes



SR 26 (Newberry Rd), west to Fort Clarke Blvd., turn right. Proceed north approximately 1/2 mile to NW 15th Place, turn right. Follow NW 15th Place 1/4 mile The Robert W. Hughes FHSAA Building is located in west Gainesville at 1801 NW 80th Blvd., which runs parallel to the west side of Interstate 75. Take exit 387, where it will curve sharply left and become NW 80th Blvd. Continue on NW 80th Blvd. It will dead end into the entrance to the FHSAA drive.

## FHSAA Corporate Partners













Official Publication of the

### Florida High School Athletic Association

Robert W. Hughes FHSAA Building, 1801 NW 80th Boulevard, Gainesville, FL 32606-9176 Phone: (352) 372-9551 • Admin Fax: (352) 373-1528 • Athletics Fax: (352) 372-9086 www.fhsaa.org • Facebook.com/fhsaa • Twitter: @fhsaa • Inst